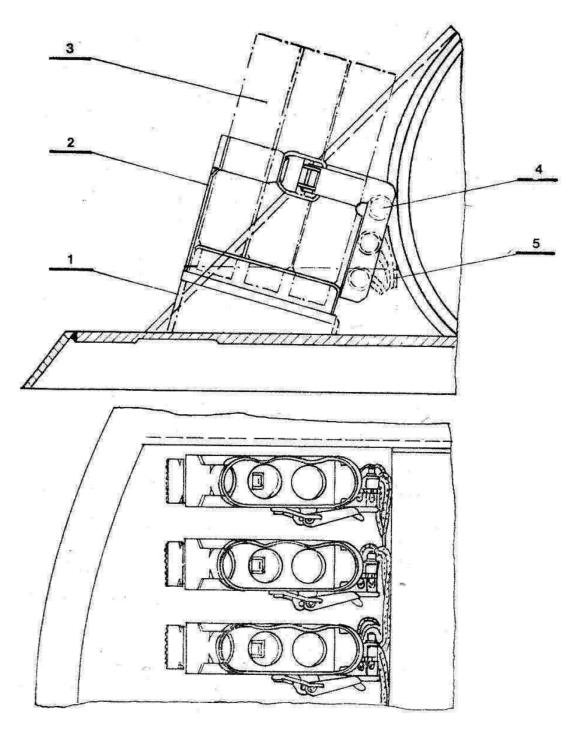

Launchers signal flares

1 - Console mount cartridges \ 2 - cartridge mounting signal flares, 3 - signal flares, 4 - electric terminals for connecting wires of signal flares, 5-wire control panel cd