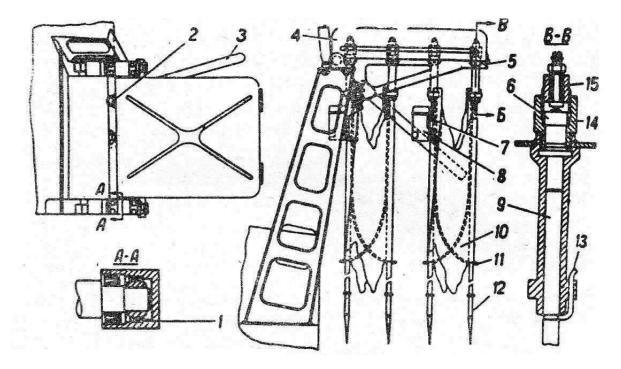

## surveying equipment

1 - head bearing staking device; 2 - latch lever surveying equipment; 3 - ? lever rotation surveying equipment; 4 - head cover surveying equipment, 5-head of surveying equipment; 6 - pyronábojka PP 9, 7 - pin for attaching the signal lamp, 8 - signal lamp; 9 - surveying flag, 10 - own flag; 11 - Tension spring flag; 12 - staking spike flag; 13 - pen holder surveying Flag, 14 - Chamber pyronábojky; 15 - firing cap