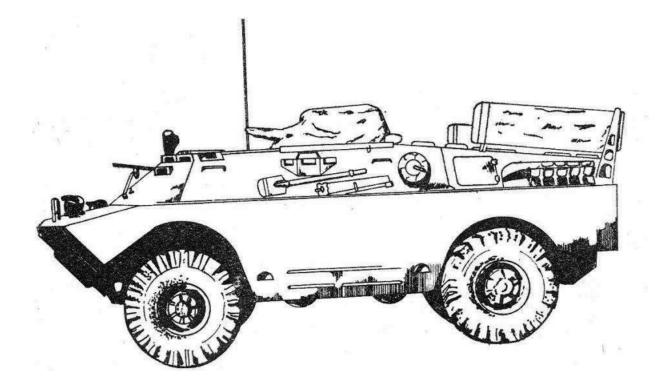

## BRDM-2 rch Data

Special equipment, armored reconnaissance carrier BRDM-2 RCH (viewed from above)

- 1 hour flight, 2 bag for front storage switches THZ R-124, 3 THZ A8 Box R-124;
- 5 head rest device vytycovacího; 6 backup surveying flags, 7-handle Shears, 8 No ones;
- 9 Weather Kit MK-3, 10 kit with accessories and spare parts of special equipment;
- 11 Bag ? CHP-71, 12 Cabinet A4 THZ R-124, 13 CHP-71