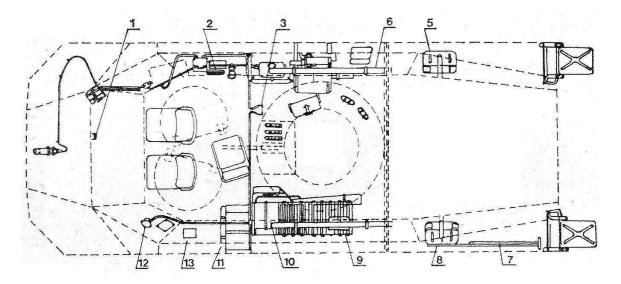

Special equipment, armored reconnaissance carrier BRDM-2 RCH (view the left)

1 - probe DP-3b, 2 - DP-3b, 3 - remote alarm panel GSP-11, 4 - Cabinet ?? THZ R-124, 5 - Box for storing hand grenades, 6-PPCHR; 7-signaling device for firing ammunition, 8-bag prukazníkovými with tubes and spare parts kit and ? PPCHR CHP-71; 9 - ovl dation panel vytycovacího equipment; 70-RDG-2, 77 - set ? sampling KPO-1, 72-1T-65, 13-head vytycovacího equipment, 14-panel power supply, 15 - transducers of the feeder, 16-set indicator means GSP-11, GSP-77-11, 18-suite facilities with GSP-11